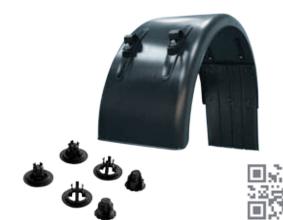

# **ISTOFLEX**® Mudwings

ISTOFLEX® mudwings are manufactured from an extra flexible material, recommended for demountable container vehicles, tippers, road tankers, log carriers and trailers driving under extreme conditions.

ISTOFLEX® mudwings are black, available in half and full sizes for both single and twin fitting.

#### **ISTOFLEX®**

- Precision injection moulded mudwing of
  polypropylene and polyethylene compound
  with a significant rubber content
- Impact resistant at extreme temperatures -even below -40°C
- Dimensionally stable with fine tolerances
- Stands up to temperatures of up to 120°C
- UV-resistant
- Adjustable span ±50 mm
- Resistant to tearing
- Imperishable

#### Advantages of the ISTOFLEX® mudwing

- Impact resistant at extreme temperatures even below -40° C
- Dimensionally stable with fine tolerances
- Stands up to temperatures of up to 120° C
- UV resistant
- Adjustable span +/- 50 mm
- Resistant to tearing
- Long life

#### Advantages of the TOPFLEX® support

- Fast assembly
- One bolt adjustment
- Adjustable 140 mm
- Easy dismantling and fitting
- Universal for 40 und 42,4 mm mudwing tube
- Impact resistant material
- Unique design