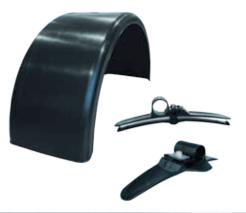

### TRY THE 4 IN 1 SOLUTION AND SAVE TIME AND COSTS

#### Advantages of the ISTOFLEX® mudwing

- Impact resistant at extreme temperatures even below -40° C
- Dimensionally stable with fine tolerances
- Stands up to temperatures of up to 120° C
- UV resistant
- Adjustable span +/- 50 mm
- Resistant to tearing
- Long life

#### Advantages of the TOPFLEX® support

- Fast assembly
- One bolt adjustment
- Adjustable 140 mm
- Easy dismantling and fitting
- Universal for 40 und 42,4 mm mudwing tube
- Impact resistant material
- Unique design

#### Advantages of the SPRAYFLEX® antispray

- EU Type approved
- Reduces water spray from 77% to 90%
- Safety
- Self-cleaning for snow and mud
- Long life
- Impact resistant even at extreme temperatures
- With or without logo

#### Advantages of the CUPFLEX® bolt n'nut solution

- The Antispray is mounted with a strong composite solution
- Long life
- No corrosion
- Impact resistant even at extreme temperatures

HBN-Teknik A/S Bragesvej 16 DK-4100 Ringsted Tel. +45 5761 1700 Fax +45 5761 1351 www.hbn.dk