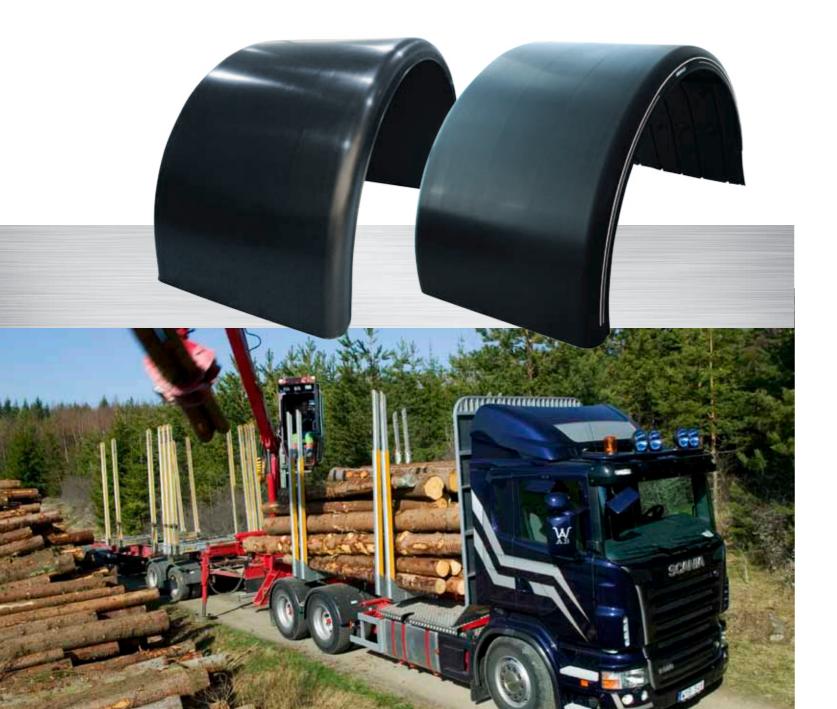

ISTOFLEX® mudwings are manufactured from an extra flexible material, recommended for demountable container vehicles, tippers, road tankers, log carriers and trailers driving under extreme conditions.

ISTOFLEX® mudwings are black, available in half and full sizes for both single and twin fitting.

#### IN STRENGTH

The strength of the ISTOFLEX® mudwing has been proven on Off Road and timber trucks in northern Scandinavia as well as on road tankers transporting oil and chemicals.